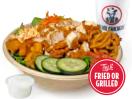

Farm Fresh SALAD

\$10.89

Slim's Salad

(Includes med. drink) 500-1340 Cal Fresh greens, chopped tenders,

cheese, tomatoes, cucumbers, crispy fried onions, carrots & croutons

Substitute your fries for any side. (sides with an \* are 50¢ extra and sides with an \*\* are \$1.99 extra)