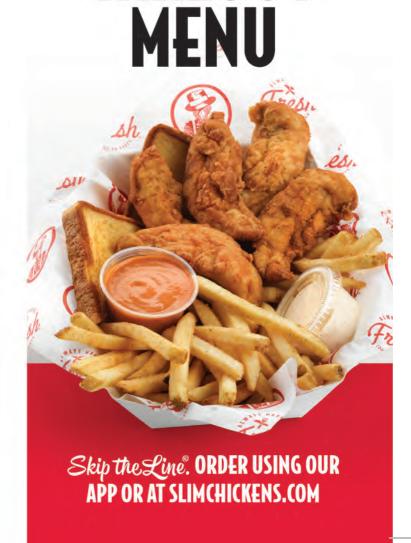

## **TENDERS & WINGS**

Chick's Meal (3 Tenders)

\$9.39 450-1440 (al

Classic Meal (4 Tenders)

\$10.79 510-1530 Cal

\$11.99 Slim's Meal (5 Tenders) 620-1900 Cal

Hungry Meal (7 Tenders)

\$14.29 730-2090 (al

\$12.49 6 Wing Meal

620-1630 (al

\$14.49

8 Wing Meal 730-1780 Cal

3 & 3 Meal \$13.49 (3 Tenders & 3 Wings) 680-1940 (a)

5 & 5 Meal \$15.79 (5 Tenders & 5 Wings) 900-2590 (a)

Chicken Club Sandwich

\$11.49 \$8.49