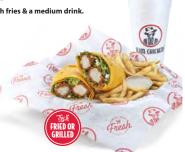

Crispy Chicken Sandwich

\$5.79 \$8.79 590 Cal 720-1370 Cal

Fried chicken breast with fresh pickles & ranch mayo on a

Chopped tenders, green leaf lettuce, shredded cheddar jack cheese, drizzled with Ranch Sauce and rolled in a grilled tortilla & served with your choice of a House Sauce on the side