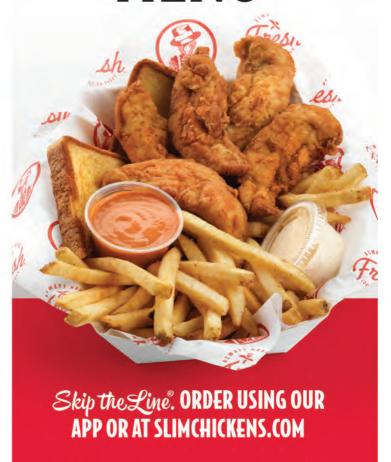

### **TENDERS & WINGS**

Chick's Meal (3 Tenders)

\$9.29 450-1440 (al

Classic Meal (4 Tenders)

\$10.99 510-1530 Cal

\$12,49 Slim's Meal (5 Tenders) 620-1900 Cal

Hungry Meal (7 Tenders)

\$14.59 730-2090 (al

\$14.99

\$12.99 6 Wing Meal

620-1630 (al

8 Wing Meal 730-1780 Cal

3 & 3 Meal \$13.49 (3 Tenders & 3 Wings) 680-1940 (a)

\$16.29 5 & 5 Meal (5 Tenders & 5 Wings) 900-2590 (a)

Chicken Club Sandwich

\$8.69 \$11.99 740 (al 870-1520 (al