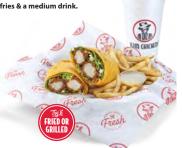

\$8.99 \$5.49 590 Cal 720-1370 Cal

Fried chicken breast with fresh pickles & ranch mayo on a

Slim's Wrap

Chopped tenders, green leaf lettuce, shredded cheddar jack cheese, drizzled with Ranch Sauce and rolled in a grilled tortilla & served with your choice of a House Sauce on the side