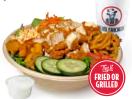

For wings only please

Farm Fresh SALAD

\$10.79

Slim's Salad

(Includes med. drink) 500-1340 Cal Fresh greens, chopped tenders,

cheese, tomatoes, cucumbers, crispy fried onions, carrots & croutons

Substitute your fries for any side. (sides with an \* are 50¢ extra and sides with an \*\* are \$1.99 extra)