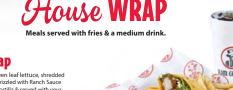

\$5.49 \$8.49 590 Cal 720-1370 Cal

Fried chicken breast with fresh pickles & ranch mayo on a

Slim's Wrap

Chopped tenders, green leaf lettuce, shredded cheddar jack cheese, drizzled with Ranch Sauce and rolled in a grilled tortilla & served with your choice of a House Sauce on the side

\$7.79 550-860 (al 640-1370 (al

\$10.79