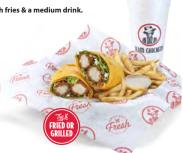

\$5.49 \$8.49 590 Cal 720-1370 Cal

Fried chicken breast with fresh pickles & ranch mayo on a

Slim's Wrap

Chopped tenders, green leaf lettuce, shredded cheddar jack cheese, drizzled with Ranch Sauce and rolled in a grilled tortilla & served with your choice of a House Sauce on the side

\$7.79 550-860 (al 640-1370 (al

\$10.79