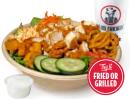

## Farm Fresh SALAD

Slim's Salad

\$10.49 (Includes med. drink) 500-1340 Cal Fresh greens, chopped tenders,

cheese, tomatoes, cucumbers, crispy fried onions, carrots & croutons

**Jar Dessert** 

470-880 Cal

**Chocolate Chip Brownie** 