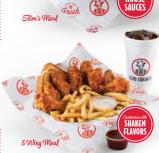

6 Wing Meal

\$12.59 620-1630 (al

8 Wing Meal

\$14.49 730-1780 Cal

\$12.99 3 & 3 Meal (3 Tenders & 3 Wings) 680-1940 (a)

5 & 5 Meal \$15.99 (5 Tenders & 5 Wings) 900-2590 (a)

1430-1810 Cal

**\$8.99** 1140-1520 Cal