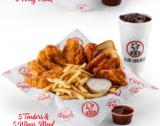

6 Wing Meal

\$12.59 620-1630 (al

8 Wing Meal

\$14.49 730-1780 Cal

\$12.99 3 & 3 Meal (3 Tenders & 3 Wings) 680-1940 (a)

5 & 5 Meal \$15.99 (5 Tenders & 5 Wings) 900-2590 (a)

1430-1810 Cal

**\$8.99** 1140-1520 Cal