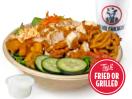

## Farm Fresh SALAD

Slim's Salad

\$10.59 (Includes med. drink) 500-1340 Cal Fresh greens, chopped tenders,

cheese, tomatoes, cucumbers, crispy fried onions, carrots & croutons

Substitute your fries for any side. (sides with an \* are 50¢ extra and sides with an \*\* are \$1.99 extra)