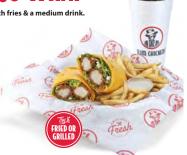

Crispy Chicken Sandwich

\$5.49 \$8.49 590 Cal 720-1370 Cal

Fried chicken breast with fresh pickles & ranch mayo on a

Slim's Wrap

Chopped tenders, green leaf lettuce, shredded cheddar jack cheese, drizzled with Ranch Sauce and rolled in a grilled tortilla & served with your choice of a House Sauce on the side