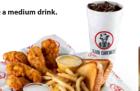

### **TENDERS & WINGS**

Chick's Meal (3 Tenders)

\$8.99 450-1440 (al

Classic Meal (4 Tenders)

\$10.49 510-1530 Cal

\$11.69 Slim's Meal (5 Tenders) 620-1900 Cal

Hungry Meal (7 Tenders)

\$14.19 730-2090 (al

6 Wing Meal

\$12.59 620-1630 (al

8 Wing Meal

\$14.49 730-1780 Cal

\$12.99 3 & 3 Meal (3 Tenders & 3 Wings) 680-1940 (a)

5 & 5 Meal \$15.99 (5 Tenders & 5 Wings) 900-2590 (a)

1430-1810 Cal

**\$8.99** 1140-1520 Cal