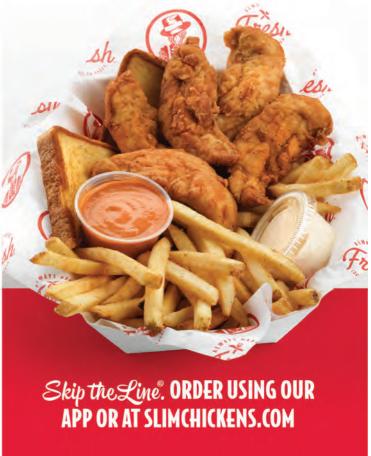

### **TENDERS & WINGS**

Chick's Meal (3 Tenders)

\$8.99 450-1440 (al

Classic Meal (4 Tenders)

\$10.49 510-1530 Cal

\$11.69 Slim's Meal (5 Tenders) 620-1900 Cal

Hungry Meal (7 Tenders)

\$14.19 730-2090 (al

6 Wing Meal

\$12.59 620-1630 (al

8 Wing Meal

\$14.49 730-1780 Cal

\$12.99 3 & 3 Meal (3 Tenders & 3 Wings) 680-1940 (a)

5 & 5 Meal \$15.99 (5 Tenders & 5 Wings) 900-2590 (a)

1430-1810 Cal

**\$8.99** 1140-1520 Cal