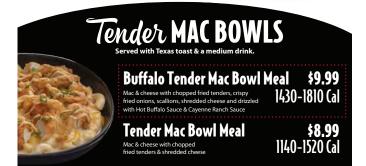

## **TENDERS & WINGS**

Chick's Meal \$8.79 (3 Tenders) 450-1440 Cal

\$9.99 Classic Meal (4 Tenders) 510-1530 Cal

Slim's Meal \$11.39 (5 Tenders) 620-1900 Cal

**Hungry Meal** \$13.89 (7 Tenders) 730-2090 Cal

6 Wing Meal \$12.29 620-1630 Cal

**8 Wing Meal** \$14.19

730-1780 Cal

3 & 3 Meal \$12.79 (3 Tenders & 3 Wings) 680-1940 (a)

5 & 5 Meal \$15.69 (5 Tenders & 5 Wings) 900-2590 (al





**RANCH 160 CAL** 

**CAYENNE RANCH 160 CAL** 

**HONEY MUSTARD 200 CAL** 



**SLIM SAUCE 210 CAL BLUE CHEESE 270 CAL GRAVY 60 CAL** Flavor your wings or tenders with a shaken sauce.

# Craft SANDWICHES

\$8.29 \$11.29 Chicken Club 740 (al 870-1520 (al Sandwich Fried chicken breast with crispy bacon, Monterey Jack cheese, tomato, lettuce & ranch mayo on a toasted brioche bun

Cavenne Ranch \$6.59 \$9.59 650 (a) 780-1430 (a) Fried chicken breast with crispy fried onions, lettuce, pickles & cayenne ranch mayo on a toasted brioche bun

\$7.99 \$4.99 Crispy Chicken 590 Cal Sandwich 720-1370 Cal

Fried chicken breast with fresh pickles & ranch mayo on a

Smokey Cheddar \$7.69 \$10.69 610/690 (al 740-1470 (al Wrap

Tenders shaken in Spicy BBQ Sauce, green leaf lettuce, Ranch Sauce and shredde