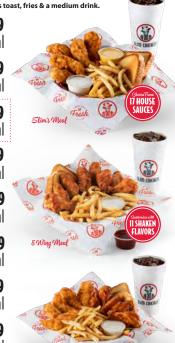

## **TENDERS & WINGS**

Chick's Meal \$8.79 (3 Tenders) 450-1440 Cal

\$9.99 Classic Meal (4 Tenders) 510-1530 Cal

Slim's Meal \$11.39 (5 Tenders) 620-1900 Cal

**Hungry Meal** \$13.89 (7 Tenders) 730-2090 Cal

6 Wing Meal \$12.29 620-1630 Cal

**8 Wing Meal** \$14.19

730-1780 Cal

3 & 3 Meal \$12.79 (3 Tenders & 3 Wings) 680-1940 (a)

5 & 5 Meal \$15.69 (5 Tenders & 5 Wings) 900-2590 (al

**RANCH 160 CAL** 

**CAYENNE RANCH 160 CAL** 