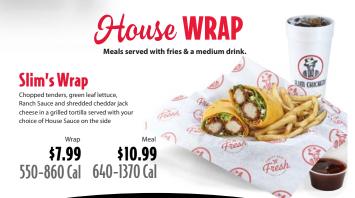

70 CAL GRAVY** 60 CAL

Extra Sauce 39¢

HONEY BBO 90 CAL

**GARLIC PARMESAN 150 CAL** KOREAN BBQ 110 CAL BUFFALO 80 CAL

SWEET RED CHILI 120 CAL ✓ SPICY BBQ 80 CAL

HOT 45 CAL

MANGO HABANERO 80 CAL

2.000 calories a day is used for general nutrition advice, but calorie needs vary.

Additional nutrition information available upon request.

Craft SANDWICHES

Chicken Club \$8.49 740 Cal 870-1520 Cal Sandwich Fried chicken breast with crispy bacon, monterey jack cheese,

tomato, lettuce & ranch mayo on a toasted brioche bun

Cavenne Ranch \$6.79

\$9.99 650 (al 780-1430 (al

Fried chicken breast with crispy fried onions, lettuce, pickles & cavenne ranch mayo on a toasted brioche bun

Crispy Chicken \$4.99 \$8.49 590 Cal 720-1160 Cal

Fried chicken breast with fresh pickles & ranch mayo on a







Slim's Salad (Includes med. drink)

\$10.49 500-1340 Cal

Fresh greens, tenders, cheese, tomatoes, cucumbers, crispy fried onions



### efta SIDES



Substitute your fries for any side. (sides with an \* are \$0.50 extra and sides with an \*\* are \$2.29 extra)

\$6.99 Fried Pickles\*\* \$5,99 670 Cal

Side Salad\*\*

440 Cal 1330 Cal \$2.99 \$6.49 Potato Salad 300 Cal 900 Cal \$2.99 \$6.49 Fries 470 Cal 1370 Cal

Regulai

\$3,49



Mac & Cheese\*

Jar Dessert

in seasonal flavors and served in a souvenir jar. Ask for today's flavor

\$1.99 Chocolate Chip Brownie 430 (al

Kid's Tender Meal (2 Tenders) Served with Texas toast, fries or 420-1330 Cal applesauce & milk or Honest Kids organic juice

Kid's Mac & Cheese

\$4.99

480-530 Cal

\$6.99

470-880 (al

## Hand-Soun

\$3.99

70-34