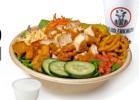

Fried chicken breast with fresh pickles & ranch mayo on a

Slim's Salad (Includes med. drink)

\$10.49 500-1340 Cal

Fresh greens, tenders, cheese, tomatoes, cucumbers, crispy fried onions