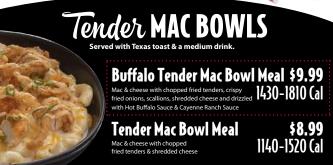

CAL GRAVY** 60 CAL

Extra Sauce 39¢

HONEY BBO 90 CAL

**GARLIC PARMESAN 150 CAL** KOREAN BBQ 110 CAL BUFFALO 80 CAL

SWEET RED CHILI 120 CAL ✓ SPICY BBQ 80 CAL

HOT 45 CAL

MANGO HABANERO 80 CAL

2.000 calories a day is used for general nutrition advice, but calorie needs vary.

Additional nutrition information available upon request.

Craft SANDWICHES

Chicken Club \$8.49 740 Cal 870-1520 Cal Sandwich Fried chicken breast with crispy bacon, monterey jack cheese,

tomato, lettuce & ranch mayo on a toasted brioche bun

Cavenne Ranch \$6.79

\$9.99 650 (al 780-1430 (al

Fried chicken breast with crispy fried onions, lettuce, pickles & cavenne ranch mayo on a toasted brioche bun

Crispy Chicken \$4.99 \$8.49 590 Cal 720-1160 Cal

Fried chicken breast with fresh pickles & ranch mayo on a







Slim's Salad (Includes med. drink)

\$10.49 500-1340 Cal

Fresh greens, tenders, cheese, tomatoes, cucumbers, crispy fried onions



### efta SIDES



Substitute your fries for any side. (sides with an \* are \$0.50 extra and sides with an \*\* are \$2.29 extra)

\$6.99 Fried Pickles\*\* \$5,99 670 Cal

Side Salad\*\*

440 Cal 1330 Cal \$2.99 \$6.49 Potato Salad 300 Cal 900 Cal \$2.99 \$6.49 Fries 470 Cal 1370 Cal

Regulai

\$3,49



Mac & Cheese\*

Jar Dessert

in seasonal flavors and served in a souvenir jar. Ask for today's flavor

\$1.99 Chocolate Chip Brownie 430 (al

Kid's Tender Meal (2 Tenders) Served with Texas toast, fries or 420-1330 Cal applesauce & milk or Honest Kids organic juice

Kid's Mac & Cheese

\$4.99

480-530 Cal

\$6.99

470-880 (al

## Hand-Soun

\$3.99

70-340