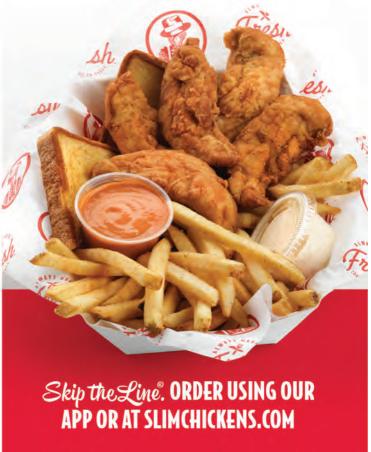

## **TENDERS & WINGS**

Chick's Meal (3 Tenders)

\$9.89 450-1440 (al

Classic Meal (4 Tenders)

\$11.29 510-1530 Cal

\$12.99 Slim's Meal (5 Tenders) 620-1900 Cal

Hungry Meal (7 Tenders) \$15.79 730-2090 (al

\$13,49 6 Wing Meal 620-1630 (al

8 Wing Meal \$15,49 730-1780 Cal

\$13.99 3 & 3 Meal (3 Tenders & 3 Wings) 680-1940 (a)

5 & 5 Meal \$16.99 (5 Tenders & 5 Wings) 900-2590 (a)

1430-1810 Cal

**\$9.99** 1140-1520 Cal

Chicken Club Sandwich

\$9.29