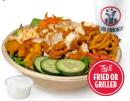

# Farm Fresh SALAD

Slim's Salad

\$10.99 (Includes med. drink) 500-1340 Cal Fresh greens, chopped tenders,

cheese, tomatoes, cucumbers, crispy fried onions, carrots & croutons

**Jar Dessert** 

470-880 Cal **Chocolate Chip Brownie** 