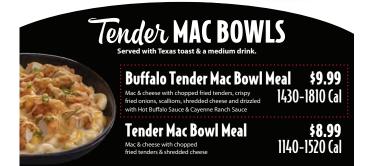

Extra Sauce: 39¢

Slim's Salad (Includes med. drink)

Fresh greens, tenders, cheese, tomatoes, cucumbers, crispy fried onions carrots & crouton

500-1340 Cal

Jar Dessert
Ask for today's flavor

Chocolate

Strawberry