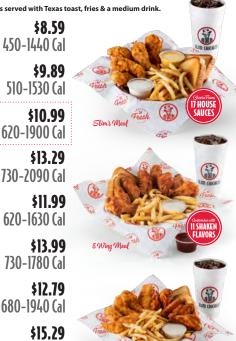

## **TENDERS & WINGS**

Chick's Meal \$8.59 (3 Tenders) 450-1440 Cal

\$9.89 Classic Meal (4 Tenders) 510-1530 Cal

Slim's Meal \$10.99 (5 Tenders) 620-1900 Cal

\$13.29 **Hungry Meal** (7 Tenders) 730-2090 Cal

6 Wing Meal \$11.99

\$13.99 **8 Wing Meal** 

730-1780 Cal

3 & 3 Meal \$12.79 (3 Tenders & 3 Wings) 680-1940 (a)

\$15.29 5 & 5 Meal (5 Tenders & 5 Wings) 900-2590 (a)

Flavor your wings or tenders with a shaken sauce.