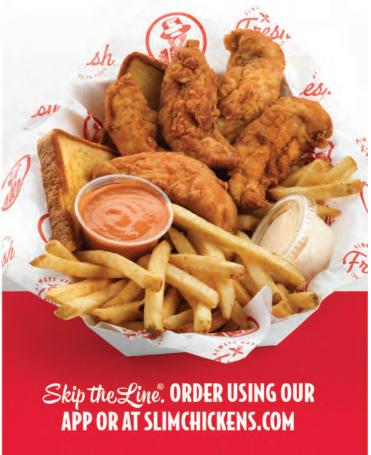

## **TENDERS & WINGS**

Chick's Meal \$8.59 (3 Tenders) 450-1440 Cal

\$9.89 Classic Meal (4 Tenders) 510-1530 Cal

Slim's Meal \$10.99 (5 Tenders) 620-1900 Cal

\$13.29 **Hungry Meal** (7 Tenders) 730-2090 Cal

6 Wing Meal \$11.99

\$13.99 **8 Wing Meal** 

730-1780 Cal

3 & 3 Meal \$12.79 (3 Tenders & 3 Wings) 680-1940 (a)

\$15.29 5 & 5 Meal (5 Tenders & 5 Wings) 900-2590 (a)

Flavor your wings or tenders with a shaken sauce.