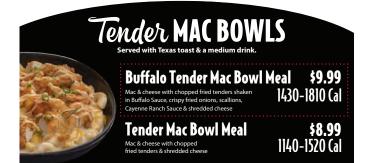

\$7.99 \$4.99 Crispy Chicken 590 Cal 720-1370 Cal Sandwich

Fried chicken breast with fresh pickles & ranch mayo on a

\$10.29 Smokey Cheddar \$7.49 610/690 (al 740-1470 (al Wrap

Fried tenders shaken in Spicy BBQ Sauce, green leaf lettuce, Ranch Sauce and shredded cheddar jack cheese in a grilled cheddar jalapeño tortilla

\$7.49 Buffalo \$10.29 550/630 Cal 670-1410 Cal

Slim's Wrap

\$7.49 \$10.29 520/600 Cal 640-1370 Cal

Fried tenders, green leaf lettuce, tomatoes and Ranch Sauce in a crilled spinach tortilla