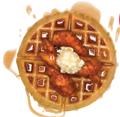

### CHICKEN & WAFFLES

Chicken & Waffles

\$8.99 (Includes med. drink)

Three savory hand-breaded tenders piled on a golden buttermilk waffle with butter & syrup

900-1320 Cal

Fresh

**HONEY BBQ 90 CAL** 

GARLIC PARMESAN 150 CAL 🧳 HOT 45 CAL