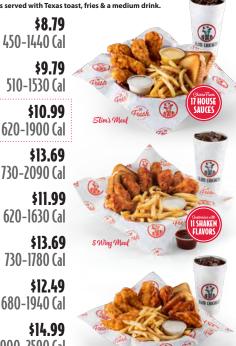

## **TENDERS & WINGS**

Chick's Meal \$8.79 (3 Tenders) 450-1440 Cal

\$9.79 Classic Meal (4 Tenders) 510-1530 Cal

\$10.99 Slim's Meal (5 Tenders) 620-1900 Cal

**Hungry Meal** \$13.69 (7 Tenders) 730-2090 Cal

6 Wing Meal \$11.99

**8 Wing Meal** \$13.69

730-1780 Cal

3 & 3 Meal \$12.49 (3 Tenders & 3 Wings) 680-1940 (a)

5 & 5 Meal \$14.99 (5 Tenders & 5 Wings) 900-2590 (a)

**HONEY MUSTARD 200 CAL SLIM SAUCE 210 CAL BLUE CHEESE 270 CAL GRAVY 60 CAL** Flavor your wings or tenders with a shaken sauce.