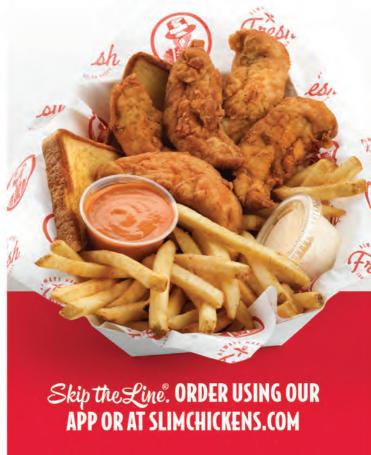

## **TENDERS & WINGS**

Chick's Meal \$8.79 (3 Tenders) 450-1440 Cal

\$9.79 Classic Meal (4 Tenders) 510-1530 Cal

\$10.99 Slim's Meal (5 Tenders) 620-1900 Cal

**Hungry Meal** \$13.69 (7 Tenders) 730-2090 Cal

6 Wing Meal \$11.99

**8 Wing Meal** \$13.69

730-1780 Cal

3 & 3 Meal \$12.49 (3 Tenders & 3 Wings) 680-1940 (a)

5 & 5 Meal \$14.99 (5 Tenders & 5 Wings) 900-2590 (a)

**HONEY MUSTARD 200 CAL SLIM SAUCE 210 CAL BLUE CHEESE 270 CAL GRAVY 60 CAL** Flavor your wings or tenders with a shaken sauce.