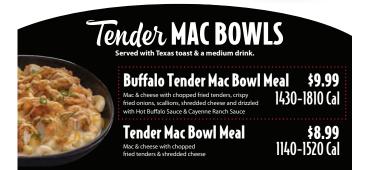

Crispy Chicken \$5.49 \$8.49 590 (al 720-1370 Cal Sandwich

Fried chicken breast with fresh pickles & ranch mayo on a

Smokey Cheddar \$7.59 \$10.69 610/690 (al 740-1470 (al Wrap

Tenders shaken in Spicy BBQ Sauce, green leaf lettuce, Ranch Sauce and shredded cheddar jack cheese in a grilled cheddar jalapeño tortilla

\$7.59 Buffalo \$10.69 Wrap 550/630 Cal 670-1410 Cal

\$7.59 \$10.69 Slim's 520/600 Cal 640-1370 Cal Wrap

Tenders, green leaf lettuce, tomatoes and Ranch Sauce in a crilled spinach tortilla