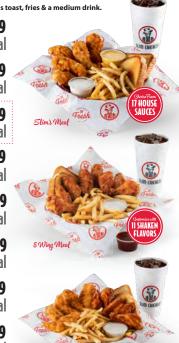

## **TENDERS & WINGS**

Chick's Meal \$8.79 (3 Tenders) 450-1440 Cal

\$9.99 Classic Meal (4 Tenders) 510-1530 Cal

Slim's Meal \$11.39 (5 Tenders) 620-1900 Cal

**Hungry Meal** \$13.39 (7 Tenders) 730-2090 Cal

6 Wing Meal \$11.99

620-1630 Cal

\$13.99 **8 Wing Meal** 730-1780 Cal

3 & 3 Meal \$12.79 (3 Tenders & 3 Wings) 680-1940 (a)

\$14.99 5 & 5 Meal (5 Tenders & 5 Wings) 900-2590 (a)

Flavor your wings or tenders with a shaken sauce.