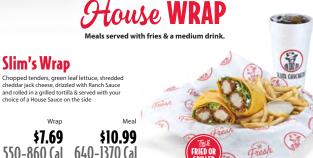

## Chopped tenders, green leaf lettuce, shredded cheddar jack cheese, drizzled with Ranch Sauce and rolled in a grilled tortilla & served with your choice of a House Sauce on the side 550-860 (al 640-1370 (al