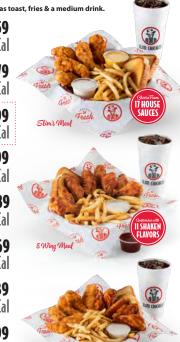

## **TENDERS & WINGS**

Chick's Meal \$8.59 (3 Tenders) 450-1440 Cal

\$9.79 Classic Meal (4 Tenders) 510-1530 Cal

Slim's Meal \$10.99 (5 Tenders) 620-1900 Cal

\$12.99 **Hungry Meal** (7 Tenders) 730-2090 Cal

6 Wing Meal \$11.89

620-1630 Cal

**8 Wing Meal** \$13.69 730-1780 Cal

3 & 3 Meal \$12.39 (3 Tenders & 3 Wings) 680-1940 (a)

\$14.99 5 & 5 Meal (5 Tenders & 5 Wings) 900-2590 (a)

Flavor your wings or tenders with a shaken sauce.