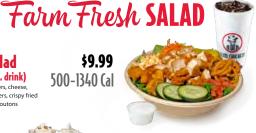

**SRIRACHA GARLIC 60 CAL** 

MANGO HABANERO 80 CAL

INFERNO 30 CAL

Extra Sauce: 39¢

Fresh

\$9.49

Slim's Salad

(Includes med. drink) Fresh greens, tenders, cheese,

tomatoes, cucumbers, crispy fried onions carrots & crouton

Jar Dessert
Ask for today's flavor 470-880 (al

Chocolate Chip Brownie

Hand-Spun

Chocolate

Strawberry

Vanilla

\$1.99 430 Cal