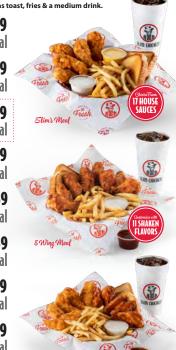

## **TENDERS & WINGS**

Chick's Meal \$8.49 (3 Tenders) 450-1440 Cal

Classic Meal \$9.69 (4 Tenders) 510-1530 Cal

Slim's Meal \$10.99 (5 Tenders) 620-1900 Cal

**Hungry Meal** \$13.19 (7 Tenders) 730-2090 Cal

6 Wing Meal \$11.89 620-1630 Cal

**8 Wing Meal** \$13.69

730-1780 Cal

3 & 3 Meal \$12.39 (3 Tenders & 3 Wings) 680-1940 (a)

\$14.99 5 & 5 Meal (5 Tenders & 5 Wings) 900-2590 (a)

with a shaken sauce.

**RANCH 160 CAL CAYENNE RANCH 160 CAL HONEY MUSTARD 200 CAL SLIM SAUCE 210 CAL BLUE CHEESE 270 CAL GRAVY 60 CAL** 