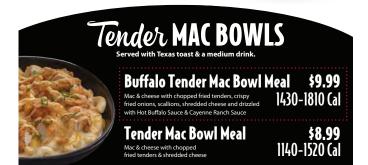

\$3.99 670 (al

\$3.99 560 Cal

\$3,99 570 Cal

\$2,99 \$5,49 Mac & Cheese 440 (al 1330 Cal \$2,49

Coleslaw \$4.59 710 Cal 240 Cal \$2.99 \$6.49 **Potato Salad** 

300 Cal 900 (al \$2,99 Fries \$7.19 1370 Cal

Fried Pickles<sup>\*</sup> \$5,49 670 Cal Fried Okra\* \$5,49 540 (al