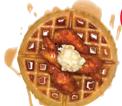

## CHICKEN & WAFFLES

Chicken & Waffles (Includes med. drink)

900-1320 Cal Three savory hand-breaded tenders

piled on a golden buttermilk waffle with butter & syrup

SPICY BBQ 80 CAL

GARLIC PARMESAN 150 CAL 🧳 HOT 45 CAL