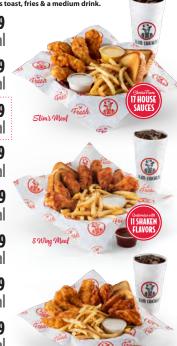

## **TENDERS & WINGS**

Chick's Meal \$8.99 (3 Tenders) 450-1440 Cal

Classic Meal \$10.69 (4 Tenders) 510-1530 Cal

Slim's Meal \$11.89 (5 Tenders) 620-1900 Cal

\$14.99 **Hungry Meal** (7 Tenders) 730-2090 Cal

6 Wing Meal \$12.79

620-1630 Cal

**8 Wing Meal** \$14.29 730-1780 Cal

3 & 3 Meal \$13.29 (3 Tenders & 3 Wings) 680-1940 (a)

5 & 5 Meal \$16.49 (5 Tenders & 5 Wings) 900-2590 (a)

Flavor your wings or tenders