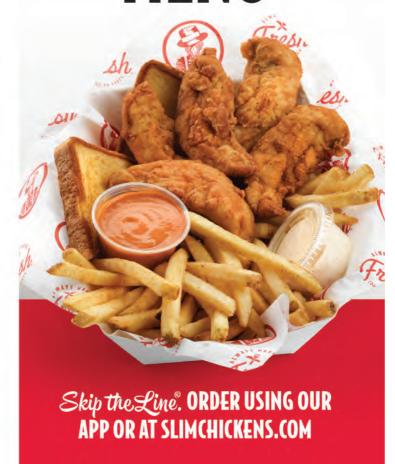

## **TENDERS & WINGS**

Chick's Meal \$8.99 (3 Tenders) 450-1440 Cal

Classic Meal \$10.69 (4 Tenders) 510-1530 Cal

Slim's Meal \$11.89 (5 Tenders) 620-1900 Cal

\$14.99 **Hungry Meal** (7 Tenders) 730-2090 Cal

6 Wing Meal \$12.79

620-1630 Cal

**8 Wing Meal** \$14.29 730-1780 Cal

3 & 3 Meal \$13.29 (3 Tenders & 3 Wings) 680-1940 (a)

5 & 5 Meal \$16.49 (5 Tenders & 5 Wings) 900-2590 (a)

Flavor your wings or tenders