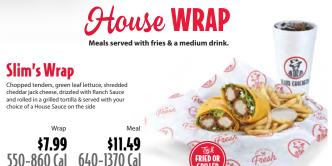

## Farm Fresh SALAD

Slim's Salad (Includes med. drink)

\$10.99 500-1340 Cal Fresh greens, chopped tenders,

cheese, tomatoes, cucumbers, crispy fried onions, carrots & croutons

Substitute your fries for any side. (sides with an \* are 49¢ extra and sides with an \*\* are \$1.99 extra)