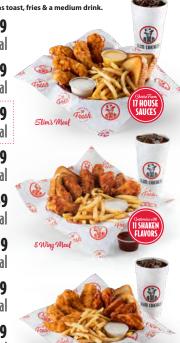

## **TENDERS & WINGS**

Chick's Meal \$8.49 (3 Tenders) 450-1440 Cal

Classic Meal \$9.69 (4 Tenders) 510-1530 Cal

\$10.99 Slim's Meal (5 Tenders) 620-1900 Cal

**Hungry Meal** \$13.69 (7 Tenders) 730-2090 Cal

6 Wing Meal \$11.89

620-1630 Cal

**8 Wing Meal** \$13.99 730-1780 Cal

3 & 3 Meal \$12.49 (3 Tenders & 3 Wings) 680-1940 (a)

5 & 5 Meal \$15.99 (5 Tenders & 5 Wings) 900-2590 (a)

Flavor your wings or tenders