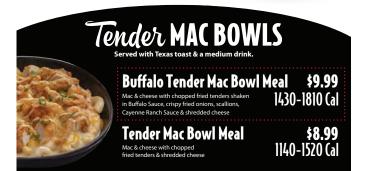

## **TENDERS & WINGS**

Chick's Meal \$8.49 (3 Tenders) 450-1440 Cal

Classic Meal \$9.69 (4 Tenders) 510-1530 Cal

\$10.99 Slim's Meal (5 Tenders) 620-1900 Cal

**Hungry Meal** \$13.69 (7 Tenders) 730-2090 Cal

6 Wing Meal \$11.89

620-1630 Cal

**8 Wing Meal** \$13.99 730-1780 Cal

3 & 3 Meal \$12.49 (3 Tenders & 3 Wings) 680-1940 (a)

5 & 5 Meal \$15.99 (5 Tenders & 5 Wings) 900-2590 (a)







Flavor your wings or tenders

with a shaken sauce.

**RANCH 160 CAL CAYENNE RANCH 160 CAL HONEY MUSTARD 200 CAL SLIM SAUCE 210 CAL BLUE CHEESE 270 CAL GRAVY 60 CAL** 

# Craft SANDWICHES

\$7.99 Chicken Club \$10.99 740 (al 870-1520 (al Sandwich Fried chicken breast with crispy bacon, Monterey Jack cheese, tomato, lettuce & ranch mayo on a toasted brioche bun

Cavenne Ranch \$6,49 \$9,49 650 (a) 780-1430 (a)

Fried chicken breast with crispy fried onions, lettuce, pickles & cayenne ranch mayo on a toasted brioche bun

\$7.99 \$4.99 Crispy Chicken 590 Cal 720-1370 Cal Sandwich Fried chicken breast with fresh pickles & ranch mayo on a

Smokey Cheddar \$7.49 \$10.49 610/690 (al 740-1470 (al Wrap Fried tenders shaken in Spicy BBQ Sauce, green leaf lettuce, Ranch Sauce

and shredded cheddar