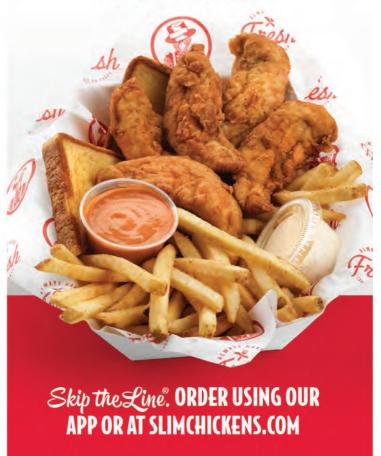

## **TENDERS & WINGS**

Chick's Meal (3 Tenders)

\$8.99 450-1440 (al

Classic Meal (4 Tenders)

\$10.09 510-1530 Cal

\$11.19 Slim's Meal 620-1900 Cal (5 Tenders)

Hungry Meal (7 Tenders)

\$13.39 730-2090 (al

\$11.99 6 Wing Meal

620-1630 Cal

8 Wing Meal \$13.79 730-1780 Cal

\$12,49 3 & 3 Meal (3 Tenders & 3 Wings) 680-1940 (a)

5 & 5 Meal \$14.99 (5 Tenders & 5 Wings) 900-2590 (a)

\$7.69 \$11.29 740 Cal 870-1520 Cal