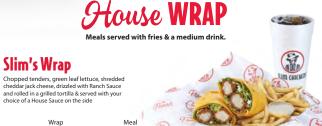

For wings only please

Farm Fresh SALAD

\$10.49

Slim's Salad

(Includes med. drink) 500-1340 Cal Fresh greens, chopped tenders,

cheese, tomatoes, cucumbers, crispy fried onions, carrots & croutons

Substitute your fries for any side. (sides with an \* are 50¢ extra and sides with an \*\* are \$1.99 extra)