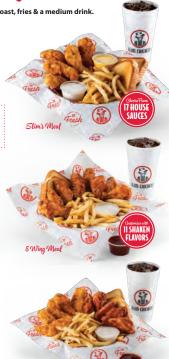

## **TENDERS & WINGS**

\$9.29 Chick's Meal (3 Tenders) 450-1440 Cal

\$10.79 Classic Meal (4 Tenders) 510-1530 Cal

\$12.29 Slim's Meal (5 Tenders) 670-1900 (al

**Hungry Meal** \$14.99 (7 Tenders) 730-2090 (al

\$12.49 **6 Wing Meal** 620-1630 Cal

**8 Wing Meal** \$14.79 730-1780 Cal

3 & 3 Meal \$13.49

(3 Tenders & 3 Wings) 680-1940 (a)

5 & 5 Meal \$16.99 (5 Tenders & 5 Wings) 900-2590 (a)

# HOUSE

Flavor your wings or tenders with a shaken sauce.

**RANCH 160 CAL CAYENNE RANCH 160 CAL HONEY MUSTARD 200 CAL SLIM SAUCE 210 CAL BLUE CHEESE 270 CAL GRAVY 60 CAL** 

Chicken Club Sandwich

\$8.49 \$11.99 740 (al 870-1520 (al