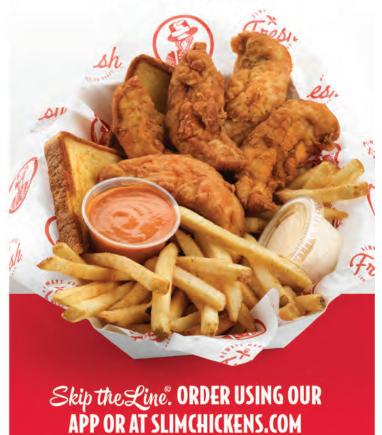

## **TENDERS & WINGS**

\$9.29 Chick's Meal (3 Tenders) 450-1440 Cal

\$10.79 Classic Meal (4 Tenders) 510-1530 Cal

\$12.29 Slim's Meal (5 Tenders) 670-1900 (al

**Hungry Meal** \$14.99 (7 Tenders) 730-2090 (al

\$12.49 **6 Wing Meal** 620-1630 Cal

**8 Wing Meal** \$14.79 730-1780 Cal

3 & 3 Meal \$13.49

(3 Tenders & 3 Wings) 680-1940 (a)

5 & 5 Meal \$16.99 (5 Tenders & 5 Wings) 900-2590 (a)