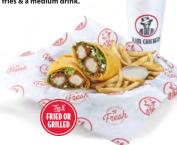

\$8.99 \$5.49 590 Cal 720-1370 Cal

Fried chicken breast with fresh pickles & ranch mayo on a

Slim's Wrap

Chopped tenders, green leaf lettuce, shredded cheddar jack cheese, drizzled with Ranch Sauce and rolled in a grilled tortilla & served with your choice of a House Sauce on the side