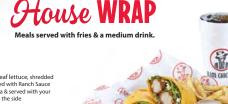

\$8.99 \$5.49 590 Cal 720-1370 Cal

Fried chicken breast with fresh pickles & ranch mayo on a

Slim's Wrap

Chopped tenders, green leaf lettuce, shredded cheddar jack cheese, drizzled with Ranch Sauce and rolled in a grilled tortilla & served with your choice of a House Sauce on the side