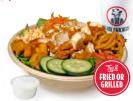

## Farm Fresh SALAD

Slim's Salad

\$9.99 (Includes med. drink) 500-1340 Cal Fresh greens, chopped tenders,

cheese, tomatoes, cucumbers, crispy fried onions, carrots & croutons

**Jar Dessert** 

470-880 Cal

**Chocolate Chip Brownie** 