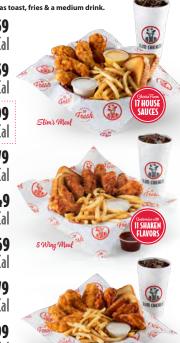

## **TENDERS & WINGS**

Chick's Meal \$9.59 (3 Tenders) 450-1440 Cal

Classic Meal \$10.59 (4 Tenders) 510-1530 Cal

\$11.99 Slim's Meal (5 Tenders) 620-1900 Cal

**Hungry Meal** \$13.79 (7 Tenders) 730-2090 Cal

6 Wing Meal \$12.49

620-1630 Cal

**8 Wing Meal** \$13.69 730-1780 Cal

3 & 3 Meal \$12.79 (3 Tenders & 3 Wings) 680-1940 (a)

5 & 5 Meal \$15.99 (5 Tenders & 5 Wings) 900-2590 (a)

**HONEY MUSTARD 200 CAL SLIM SAUCE 210 CAL BLUE CHEESE 270 CAL GRAVY 60 CAL** Flavor your wings or tenders with a shaken sauce.