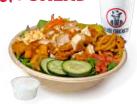

# Farm Fresh SALAD

Slim's Salad (Includes med. drink)

Fresh greens, tenders, cheese, tomatoes, cucumbers, crispy fried onions carrots & crouton

500-1340 Cal

\$3,59

\$5,49

Jar Dessert
Ask for today's flavor

Chocolate