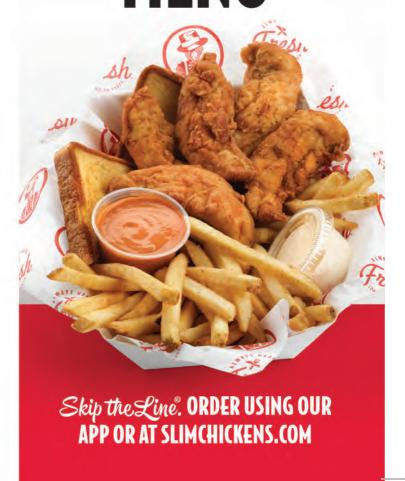

## **TENDERS & WINGS**

Chick's Meal \$9.59 (3 Tenders) 450-1440 Cal

Classic Meal \$10.59 (4 Tenders) 510-1530 Cal

\$11.99 Slim's Meal (5 Tenders) 620-1900 Cal

**Hungry Meal** \$13.79 (7 Tenders) 730-2090 Cal

6 Wing Meal \$12.49

620-1630 Cal

**8 Wing Meal** \$13.69 730-1780 Cal

3 & 3 Meal \$12.79 (3 Tenders & 3 Wings) 680-1940 (a)

5 & 5 Meal \$15.99 (5 Tenders & 5 Wings) 900-2590 (a)

**HONEY MUSTARD 200 CAL SLIM SAUCE 210 CAL BLUE CHEESE 270 CAL GRAVY 60 CAL** Flavor your wings or tenders with a shaken sauce.