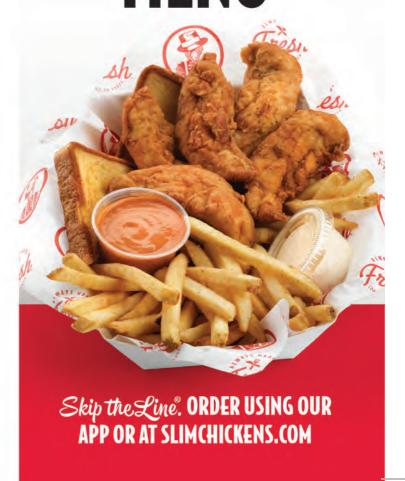

## **TENDERS & WINGS**

Chick's Meal \$9.79 (3 Tenders) 450-1440 Cal

Classic Meal \$10.49 (4 Tenders) 510-1530 Cal

\$11.99 Slim's Meal (5 Tenders) 620-1900 Cal

**Hungry Meal** \$13.79 (7 Tenders) 730-2090 Cal

6 Wing Meal \$12.49

**8 Wing Meal** \$13.69

730-1780 Cal

3 & 3 Meal \$12.79 (3 Tenders & 3 Wings) 680-1940 (a)

5 & 5 Meal \$15.99 (5 Tenders & 5 Wings) 900-2590 (a)

Flavor your wings or tenders with a shaken sauce.