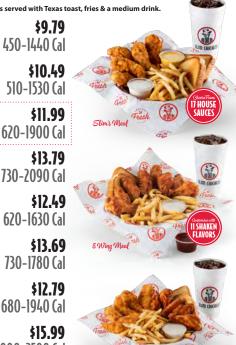

## **TENDERS & WINGS**

Chick's Meal \$9.79 (3 Tenders) 450-1440 Cal

Classic Meal \$10.49 (4 Tenders) 510-1530 Cal

\$11.99 Slim's Meal (5 Tenders) 620-1900 Cal

**Hungry Meal** \$13.79 (7 Tenders) 730-2090 Cal

6 Wing Meal \$12.49

**8 Wing Meal** \$13.69

730-1780 Cal

3 & 3 Meal \$12.79 (3 Tenders & 3 Wings) 680-1940 (a)

5 & 5 Meal \$15.99 (5 Tenders & 5 Wings) 900-2590 (a)

Flavor your wings or tenders with a shaken sauce.