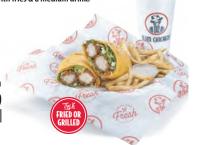

\$9.79 \$6.49 590 Cal 720-1370 Cal

Fried chicken breast with fresh pickles & ranch mayo on a

Slim's Wrap

Chopped tenders, green leaf lettuce, shredded cheddar jack cheese, drizzled with Ranch Sauce and rolled in a grilled tortilla & served with your choice of a House Sauce on the side