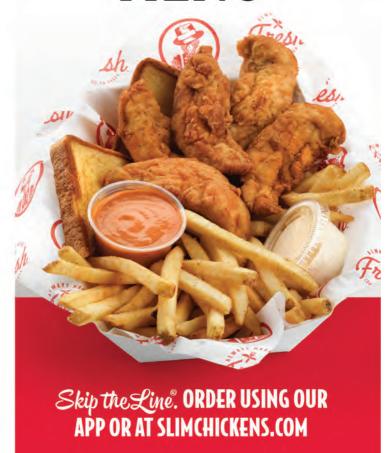

\$5,59 480-530 (al

FOOD ALLERGY?

Scan To Order Online

or visit https://order.slimchickens.com

Flavor your wings or tenders with a shaken sauce. Extra Sauce: 49¢

Buffalo Tender Mac Bowl Meal \$11.49

Tender MAC BOWLS