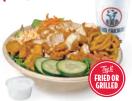

\$9.79 \$6.49 590 Cal 720-1370 Cal

Fried chicken breast with fresh pickles & ranch mayo on a

Slim's Wrap

Chopped tenders, green leaf lettuce, shredded cheddar jack cheese, drizzled with Ranch Sauce and rolled in a grilled tortilla & served with your choice of a House Sauce on the side