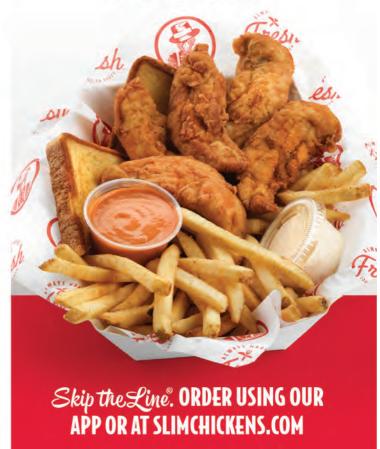

### **TENDERS & WINGS**

Chick's Meal (3 Tenders)

\$9.49 450-1440 (al

Classic Meal (4 Tenders)

\$10.89 510-1530 Cal

\$12.59 Slim's Meal (5 Tenders) 620-1900 Cal

Hungry Meal (7 Tenders)

\$14.99 730-2090 (al

\$12.59 6 Wing Meal

620-1630 (al

8 Wing Meal \$14.39 730-1780 Cal

3 & 3 Meal \$13.49 (3 Tenders & 3 Wings) 680-1940 (a)

5 & 5 Meal \$15.89 (5 Tenders & 5 Wings) 900-2590 (a)

Chicken Club Sandwich

\$8.79 \$11.79 740 Cal 870-1520 Cal