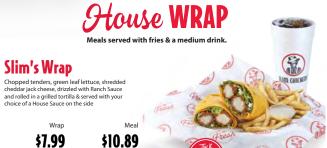

## Farm Fresh SALAD

Slim's Salad

\$10.99 (Includes med. drink) 500-1340 Cal Fresh greens, chopped tenders,

cheese, tomatoes, cucumbers, crispy fried onions, carrots & croutons

**Jar Dessert** 

470-880 Cal

**Chocolate Chip Brownie** 