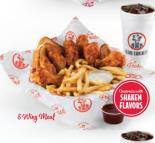

\$12.59 6 Wing Meal

620-1630 (al

8 Wing Meal \$14.39 730-1780 Cal

3 & 3 Meal \$13.19 (3 Tenders & 3 Wings) 680-1940 (a)

5 & 5 Meal \$15.89 (5 Tenders & 5 Wings) 900-2590 (a)

Chicken Club Sandwich

\$8.39 \$11.39