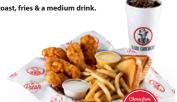

### **TENDERS & WINGS**

Chick's Meal (3 Tenders)

\$8.99 450-1440 (al

Classic Meal (4 Tenders)

\$10.39 510-1530 Cal

\$11.69 Slim's Meal (5 Tenders) 620-1900 Cal

Hungry Meal (7 Tenders)

\$13.99 730-2090 (al

\$12.59 6 Wing Meal

620-1630 (al

8 Wing Meal \$14.39 730-1780 Cal

3 & 3 Meal \$13.19 (3 Tenders & 3 Wings) 680-1940 (a)

5 & 5 Meal \$15.89 (5 Tenders & 5 Wings) 900-2590 (a)

Chicken Club Sandwich

\$8.39 \$11.39