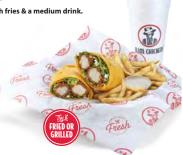

\$5.49 \$8.49 590 Cal 720-1370 Cal

Fried chicken breast with fresh pickles & ranch mayo on a

Slim's Wrap

Chopped tenders, green leaf lettuce, shredded cheddar jack cheese, drizzled with Ranch Sauce and rolled in a grilled tortilla & served with your choice of a House Sauce on the side

\$7.79 550-860 (al 640-1370 (al

\$10.79