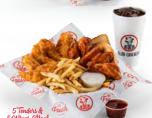

### **TENDERS & WINGS**

Chick's Meal (3 Tenders)

\$8.99 450-1440 (al

Classic Meal (4 Tenders)

\$10.39 510-1530 Cal

\$11.69 Slim's Meal (5 Tenders) 620-1900 Cal

Hungry Meal (7 Tenders)

\$13.99 730-2090 (al