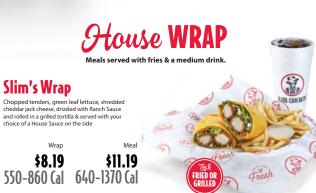

## Farm Fresh SALAD

Slim's Salad

\$10.59 (Includes med. drink) 500-1340 Cal Fresh greens, chopped tenders,

cheese, tomatoes, cucumbers, crispy fried onions, carrots & croutons

Substitute your fries for any side. (sides with an \* are 50¢ extra and sides with an \*\* are \$1.99 extra)