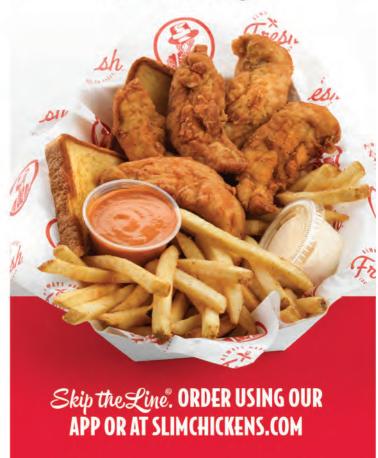

### **TENDERS & WINGS**

Chick's Meal (3 Tenders)

\$8.79 450-1440 (al

Classic Meal (4 Tenders)

\$9.99 510-1530 Cal

\$11.49 Slim's Meal (5 Tenders) 620-1900 Cal

Hungry Meal (7 Tenders)

\$13.49 730-2090 (al

\$11.79 6 Wing Meal 620-1630 Cal

8 Wing Meal \$13.79

730-1780 Cal

\$12,49 3 & 3 Meal (3 Tenders & 3 Wings) 680-1940 (a)

\$14.99 5 & 5 Meal (5 Tenders & 5 Wings) 900-2590 (a)

1430-1810 Cal

**\$8.99** 1140-1520 Cal