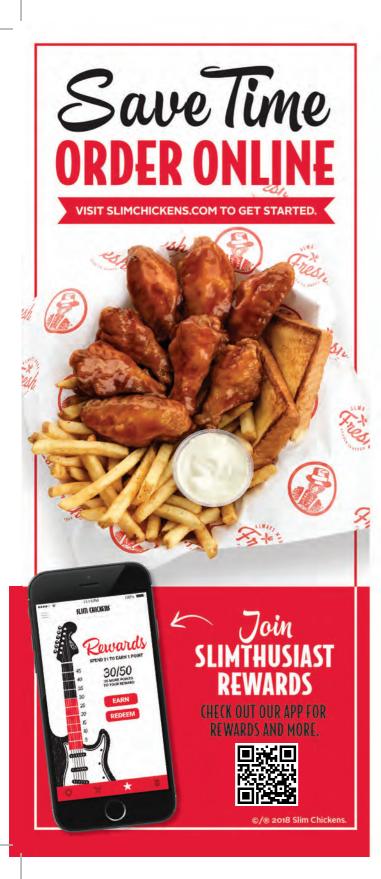

| <b>Slim's Meal</b><br>(5 Tenders)              | <b>\$11.19</b><br>620-1900 Cal                                   | Slim's Meal                                                                      |                              |
|------------------------------------------------|------------------------------------------------------------------|----------------------------------------------------------------------------------|------------------------------|
| Hungry Meal<br>(7 Tenders)                     | <b>\$13.49</b><br>730-2090 Cal                                   |                                                                                  | Ba .                         |
| 6 Wing Meal                                    | <b>\$12.19</b><br>620-1630 Cal                                   |                                                                                  |                              |
| 8 Wing Meal                                    | <b>\$13.99</b><br>730-1780 Cal                                   | 8 Wing Meal                                                                      |                              |
| <b>3 &amp; 3 Meal</b><br>(3 Tenders & 3 Wings) | <b>\$12.69</b><br>680-1940 Cal                                   |                                                                                  |                              |
| <b>5 &amp; 5 Meal</b><br>(5 Tenders & 5 Wings) | <b>\$15.49</b><br>900-2590 Cal                                   | 5 Tenders & And<br>5 Olings Meal                                                 |                              |
| Te                                             | Finder M<br>Served with Texas toa                                | AC BOW                                                                           | S                            |
| and a                                          | Mac & cheese with chop                                           | ped fried tenders, crispy<br>redded cheese and drizzled<br>& Cayenne Ranch Sauce | <b>4eal \$</b> 9<br>1430-181 |
|                                                | Tender Mac<br>Mac & cheese with chop<br>fried tenders & shredded | ped                                                                              | \$8<br>1140-152              |