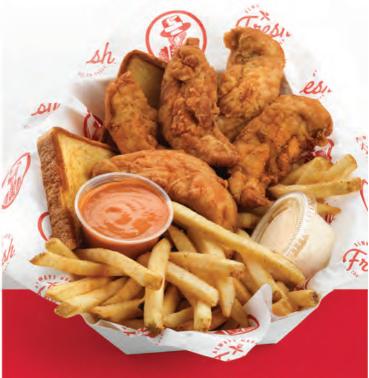

| TENDERS & WI                                                                                                                                                                        | THE ALL AND                                                               | Craft SANDW                                                                                                                                                                                                                                          |                                                                         | Farm F                                                                                                                                                                                   | Fresh SALAD 🝧                                                                        |
|-------------------------------------------------------------------------------------------------------------------------------------------------------------------------------------|---------------------------------------------------------------------------|------------------------------------------------------------------------------------------------------------------------------------------------------------------------------------------------------------------------------------------------------|-------------------------------------------------------------------------|------------------------------------------------------------------------------------------------------------------------------------------------------------------------------------------|--------------------------------------------------------------------------------------|
| eal \$8.69<br>450-1440 (a)                                                                                                                                                          |                                                                           | Meals served with fries & a mediur<br>Chicken Club<br>Sandwich                                                                                                                                                                                       | \$7.99 \$10.99<br>740 Cal 870-1520 Cal                                  | Slim's Salad \$<br>(Includes med. drink)<br>Freshgrens, tenders, cheese, 500-13                                                                                                          | 10.29<br>40 Cal                                                                      |
| eal \$9.89<br>510-1530 (al                                                                                                                                                          |                                                                           | Fried chicken breast with crispy bac<br>tomato, lettuce & ranch mayo on a t<br>Cayenne Ranch                                                                                                                                                         | oasted brioche bun                                                      | tomatoes, cucumbers, crispy fried onions, carrots & croutons                                                                                                                             |                                                                                      |
| al \$11.19<br>620–1900 (al                                                                                                                                                          | Tresh (SAUCES                                                             | Sandwich<br>Fried chicken breast with crispy frie<br>cayenne ranch mayo on a toasted b                                                                                                                                                               |                                                                         | Slim's                                                                                                                                                                                   | Defta SIDES<br>Substitute your fries for any side.                                   |
| leal \$13.49<br>730-2090 Cal                                                                                                                                                        |                                                                           | Crispy Chicken<br>Sandwich<br>Fried chicken breast with fresh pic                                                                                                                                                                                    | \$4.99 \$7.99<br>590 (a) 720-1370 (a)                                   | JAT Dessert<br>Askfor today's flavor                                                                                                                                                     | 440 (al 1330 (al                                                                     |
| eal \$12.19<br>620-1630 (al                                                                                                                                                         | Trans.                                                                    | House WR                                                                                                                                                                                                                                             |                                                                         | Chocolate Chip Brownie<br>Soft chocolate chip brownie topped<br>with sweet chocolate chips 430 (a                                                                                        |                                                                                      |
| eal \$13.99 soving of<br>730-1780 Cal<br>\$12.69                                                                                                                                    |                                                                           | Meals served with fries & a mediu           Wrap         Meals           Y Cheddar \$7.49         \$10.49           610/690 (al         740-1470 (al                                                                                                 | al                                                                      | Hand-Spun 4<br>MILKSHAKES                                                                                                                                                                | Fried Pickles* \$5.49<br>670 Cal                                                     |
| Wings) 680–1940 (al<br><b>\$ \$15.49</b><br>Wings) 900–2590 (al<br>5 Tendeus<br>5 Viluge Vi                                                                                         | shredded chee<br>Buffalo<br>Wrap<br>Tenders shake                         | in Spicy BBQ Sauce, green leaf lettuce, Ranch Sauce and<br>dar jack cheese in a grilled cheddar jalapeño tortilla<br>\$7,49 \$10,49<br>550/630 (a) 670-1410 (a<br>in Buffalo Sauce, green leaf lettuce, tomatoes<br>ce in a grilled spinach tortilla | The Case of the                                                         | Chocolate         \$3.99         670 (a           Vanilla         \$3.99         560 (a           Strawberry         \$3.99         570 (a           Oreo°         \$3.99         660 (a | Fried Mushrooms*         \$5,49<br>760 Cal           Side Salad*         \$3,99      |
| Tender MAC B                                                                                                                                                                        | OWLS Slim's Wrap                                                          | \$7.49 \$10.49<br>520/600 (a) 640-1370 (a<br>leaf lettuce, tomatoes and Ranch Sauce in a grilled                                                                                                                                                     |                                                                         | Stake It Up: Upgrade your drink with any adult meal order to a hand-spun millishake. Only \$1.99                                                                                         | Kid's MEALS                                                                          |
| Served with Texas toast & a medium Buffalo Tender Mac Mac & cheese with chopped fried tenders, fried onions, scallions, shredded cheese an with Hot Buffalo Sauce & Cayenne Ranch S | Bowl Meal \$9.99                                                          | Chicken & V                                                                                                                                                                                                                                          | 27.77                                                                   | <b>Drinks</b><br>Help yourself to our freshly brewed teas,<br>Iemonade & soft drinks.<br>Medium \$2.29 Large \$2.8<br>0-300 (a) 0-480 (                                                  |                                                                                      |
| Tender Mac Bowl Me<br>Mac & cheese with chopped<br>fried tenders & shredded cheese                                                                                                  | eal \$8.99<br>1140-1520 Cal                                               | (Includes med. dr<br>Three savory hand-brea<br>piled on a golden butte<br>waffle with butter & syn                                                                                                                                                   | ded tenders 900-1320 (al rmilk                                          | 2,000 calories a day is used for ge<br>Additional nutrition inf                                                                                                                          | neral nutrition advice, but calorie needs vary.<br>formation available upon request. |
| CAYE<br>HONI<br>SLIM                                                                                                                                                                | INNE RANCH 160 CAL<br>J GA<br>EY MUSTARD 200 CAL<br>SAUCE 210 CAL<br>J BE | RLIC PARMESAN 150 CAL 🌛 HOT<br>REAN BBQ 110 CAL 🌛 SRI<br>Q 80 CAL 🤌 MA                                                                                                                                                                               | CY BBQ 80 CAL<br>F 45 CAL<br>RACHA GARLIC 60 CAL<br>NGO HABANERO 80 CAL | Scan He<br>To View Ph<br>Or visit https://order.slimch                                                                                                                                   |                                                                                      |
|                                                                                                                                                                                     | •                                                                         | FFALO 80 CAL 🧳 INF<br>/eet red chili 120 cal                                                                                                                                                                                                         | ERNO 30 CAL<br><mark>Extra Sauce:</mark> 39¢                            | 🛞 SLII                                                                                                                                                                                   | W CHICKENS.                                                                          |