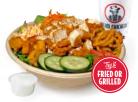

### Farm Fresh SALAD

\$10.89

Slim's Salad

(Includes med. drink) 500-1340 Cal Fresh greens, chopped tenders,

cheese, tomatoes, cucumbers, crispy fried onions, carrots & croutons

Substitute your fries for any side. (sides with an \* are 50¢ extra and sides with an \*\* are \$1.99 extra)