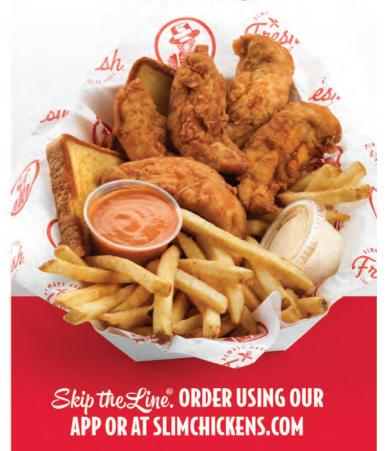

470-880 Cal

**Chocolate Chip Brownie** 

\$1.99 430 Cal



\$4.49 670 Cal Chocolate

Vanilla \$4,49 560 Cal Strawberry \$4.49 570 Cal

ORFO° \$4.49 660 Cal

Shake It Up: Upgrade your drink with any adult meal order to a hand-spun milkshake. Only \$1.99

Medium \$2.39 \$2.99 0-480 Cal 0-300 (al

2,000 calories a day is used for general nutrition advice, but calorie needs vary. Additional nutrition information available upon request.

2 Tender Kid's Meal

Served with Texas toast, fries or applesauce & milk or Honest Kids organic juice

420-1330 Cal \$4.99

Kid's Mac & Cheese

480-530 (al

### FOOD ALLERGY?

Scan To Order Online

or visit https://order.slimchickens.com







1601 Pine Lake Road Lincoln · NE (402) 904-5515

5805 S 85th Street Lincoln · NE (402) 904-5491



# TAKEOUT MENU



ORDER USING OUR APP OR AT slimchickens.com