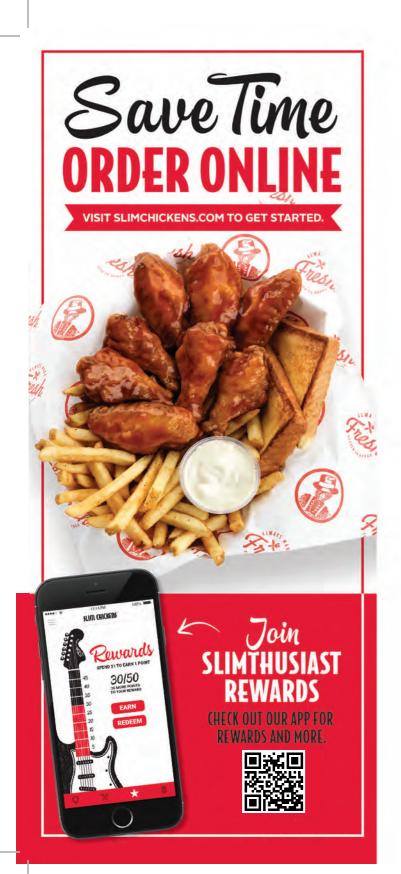

Potato Salad

Fried Pickles\*\*

Fried Okra\*\*

Side Salad\*\*

Fried Mushrooms\*\*

**Fries** 



**Jar Dessert** 

470-880 Cal

**Chocolate Chip Brownie** 

\$1.99 430 Cal



\$4.49 670 Cal Chocolate

Vanilla \$4,49 560 Cal Strawberry \$4.49 570 Cal

ORFO° \$4.49 660 Cal

Shake It Up: Upgrade your drink with any adult meal order to a hand-spun milkshake. Only \$1.99

Medium \$2.39 \$2.99 0-480 Cal 0-300 (al

2,000 calories a day is used for general nutrition advice, but calorie needs vary. Additional nutrition information available upon request.

2 Tender Kid's Meal

Served with Texas toast, fries or applesauce & milk or Honest Kids organic juice

420-1330 Cal \$4.99

Kid's Mac & Cheese

480-530 (al

### FOOD ALLERGY?

Scan To Order Online

or visit https://order.slimchickens.com







1601 Pine Lake Road Lincoln · NE (402) 904-5515

5805 S 85th Street Lincoln · NE (402) 904-5491



# TAKEOUT MENU



ORDER USING OUR APP OR AT slimchickens.com