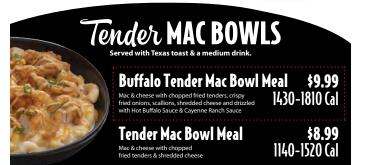

## **TENDERS & WINGS**

Chick's Meal (3 Tenders)

\$9.19 450-1440 (al

Classic Meal (4 Tenders)

\$10.59 510-1530 Cal

\$11.89 Slim's Meal (5 Tenders) 620-1900 Cal

Hungry Meal (7 Tenders) \$14.29 730-2090 (al

\$12.89 6 Wing Meal 620-1630 (al

8 Wing Meal \$14.69

730-1780 Cal

\$13,39 3 & 3 Meal (3 Tenders & 3 Wings) 680-1940 (a)

5 & 5 Meal \$16.19 (5 Tenders & 5 Wings) 900-2590 (a)



Chicken Club Sandwich

\$8.59 \$11.69 740 Cal 870-1520 Cal

Fried chicken breast with crispy bacon, Monterey Jack cheese

Cayenne Ranch Sandwich

\$7.19 \$10.19 650 (al 780-1430 (al

Fried chicken breast with crispy fried onions, lettuce, pickles &

Crispy Chicken Sandwich

\$5.69 \$8.69 590 Cal 720-1370 Cal

Fried chicken breast with fresh pickles & ranch mayo on a







## **HOUSE SAUCES**

Flavor your wings or tenders with a shaken sauce.

Extra Sauce: 39¢

**RANCH CAYENNE RANCH HONEY MUSTARD SLIM SAUCE BLUE CHEESE GRAVY** 

MANGO HABANERO

*▶* HOT

🃝 KOREAN BBQ

SPICY BBQ

*₱* BUFFALO

SWEET RED CHILI

GARLIC PARMESAN

HONEY BBQ

Dry Rub Wing Flavors

🌶 CAYENNE RANCH DRY RUB **LEMON PEPPER DRY RUB** 

For wings only please

### Farm Fresh SALAD

\$10.89

Slim's Salad

(Includes med. drink) 500-1340 Cal Fresh greens, chopped tenders,

cheese, tomatoes, cucumbers, crispy fried onions, carrots & croutons



Substitute your fries for any side. (sides with an \* are 50¢ extra and sides with an \*\* are \$1.99 extra)

\$3.49

\$2.99

300 Cal

\$2.99

470 Cal

\$5.89

\$6.59

900 Cal

\$7.29

1370 Cal

\$5.79 670 Cal

\$5.79

540 Cal

\$5.79

760 Cal

\$3.