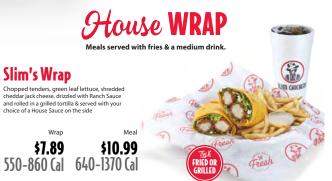

## **TENDERS & WINGS**

Chick's Meal (3 Tenders)

\$9.19 450-1440 (al

Classic Meal (4 Tenders)

\$10.59 510-1530 Cal

\$11.89 Slim's Meal (5 Tenders) 620-1900 Cal

Hungry Meal (7 Tenders) \$14.29 730-2090 (al

\$12.89 6 Wing Meal 620-1630 (al

8 Wing Meal \$14.69

730-1780 Cal

\$13,39 3 & 3 Meal (3 Tenders & 3 Wings) 680-1940 (a)

5 & 5 Meal \$16.19 (5 Tenders & 5 Wings) 900-2590 (a)

Chicken Club Sandwich

\$8.59 \$11.69 740 Cal 870-1520 Cal

Fried chicken breast with crispy bacon, Monterey Jack cheese