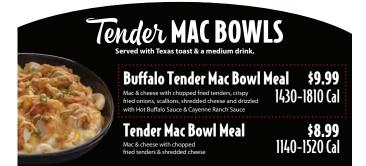

#### **TENDERS & WINGS**

Chick's Meal \$8.79 (3 Tenders) 450-1440 Cal

\$9.99 Classic Meal (4 Tenders) 510-1530 Cal

Slim's Meal \$11.49 (5 Tenders) 620-1900 Cal

**Hungry Meal** \$13.99 (7 Tenders) 730-2090 Cal

6 Wing Meal \$11.99

620-1630 Cal \$13.99 **8 Wing Meal** 

730-1780 Cal

\$12.99 3 & 3 Meal (3 Tenders & 3 Wings) 680-1940 (a)

5 & 5 Meal \$15.49 (5 Tenders & 5 Wings) 900-2590 (al







Flavor your wings or tenders with a shaken sauce.

**RANCH 160 CAL CAYENNE RANCH 160 CAL HONEY MUSTARD 200 CAL SLIM SAUCE 210 CAL BLUE CHEESE 270 CAL GRAVY 60 CAL** 

### Craft SANDWICHES

\$7.99 Chicken Club \$10.99 740 (al 870-1520 (al Sandwich Fried chicken breast with crispy bacon, Monterey Jack cheese, tomato, lettuce & ranch mayo on a toasted brioche bun

Cavenne Ranch \$6.99 \$9.99 650 (a) 780-1430 (a)

Fried chicken breast with crispy fried onions, lettuce, pickles & cayenne ranch mayo on a toasted brioche bun

\$7.99 \$4.99 Crispy Chicken 590 Cal 720-1370 Cal Sandwich Fried chicken breast with fresh pickles & ranch mayo on a

Smokey Cheddar \$7.49 \$10.69 610/690 (al 740-1470 (al Wrap

Tenders shaken in Spicy BBQ Sauce, green leaf lettuce, Ranch Sauce and shredded cheddar jack