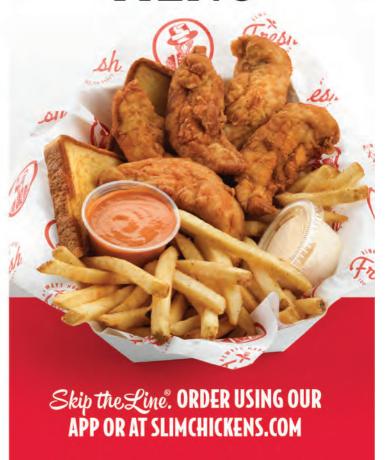

#### **TENDERS & WINGS**

Chick's Meal \$8.79 (3 Tenders) 450-1440 Cal

\$9.99 Classic Meal (4 Tenders) 510-1530 Cal

Slim's Meal \$11.49 (5 Tenders) 620-1900 Cal

**Hungry Meal** \$13.99 (7 Tenders) 730-2090 Cal

6 Wing Meal \$11.99

620-1630 Cal \$13.99 **8 Wing Meal** 

730-1780 Cal

\$12.99 3 & 3 Meal (3 Tenders & 3 Wings) 680-1940 (a)

5 & 5 Meal \$15.49 (5 Tenders & 5 Wings) 900-2590 (al

Flavor your wings or tenders with a shaken sauce.