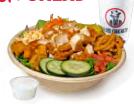

## Farm Fresh SALAD

Slim's Salad

(Includes med. drink) Fresh greens, tenders, cheese, tomatoes, cucumbers, crispy fried onions carrots & crouton

\$10.49 500-1340 Cal

Jar Dessert
Ask for today's flavor

Vanilla