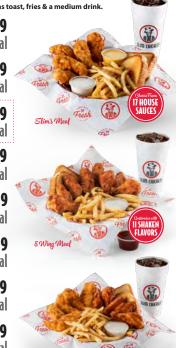

#### **TENDERS & WINGS**

Chick's Meal \$8.79 (3 Tenders) 450-1440 Cal

\$9.99 Classic Meal (4 Tenders) 510-1530 Cal

Slim's Meal \$11.49 (5 Tenders) 620-1900 Cal

**Hungry Meal** \$13.99 (7 Tenders) 730-2090 Cal

6 Wing Meal \$11.99

620-1630 Cal \$13.99 **8 Wing Meal** 

730-1780 Cal

\$12.99 3 & 3 Meal (3 Tenders & 3 Wings) 680-1940 (a)

5 & 5 Meal \$15.49 (5 Tenders & 5 Wings) 900-2590 (al

Flavor your wings or tenders with a shaken sauce.