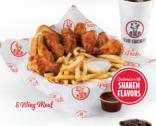

### **TENDERS & WINGS**

\$8.79

Chick's Meal (3 Tenders) 450-1440 (al

Classic Meal \$9.99 (4 Tenders) 510-1530 Cal

\$11.39 Slim's Meal 620-1900 Cal (5 Tenders)

Hungry Meal (7 Tenders) \$13.79 730-2090 (al

\$11.89 6 Wing Meal

620-1630 Cal

8 Wing Meal \$13.89 730-1780 Cal

\$12.69 3 & 3 Meal (3 Tenders & 3 Wings) 680-1940 (a)

5 & 5 Meal \$15.19 (5 Tenders & 5 Wings) 900-2590 (a)

Chicken Club Sandwich

\$7.99 \$10.99

740 Cal 870-1520 Cal