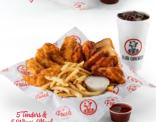

2 Tender Kid's Meal Served with Texas toast, fries or applesauce & milk or Honest Kids organic juice

\$5.99 420-1330 Cal

Kid's Mac & Cheese

\$4.99 480-530 (al