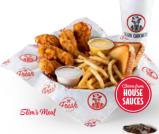

### **TENDERS & WINGS**

\$8.79

Chick's Meal (3 Tenders) 450-1440 (al

Classic Meal \$9.99 (4 Tenders) 510-1530 Cal

\$11.39 Slim's Meal 620-1900 Cal (5 Tenders)

Hungry Meal (7 Tenders) \$13.79 730-2090 (al

\$11.89 6 Wing Meal

620-1630 Cal

8 Wing Meal \$13.89 730-1780 Cal

\$12.69 3 & 3 Meal (3 Tenders & 3 Wings) 680-1940 (a)

5 & 5 Meal \$15.19 (5 Tenders & 5 Wings) 900-2590 (a)

Chicken Club Sandwich

\$7.99 \$10.99

740 Cal 870-1520 Cal