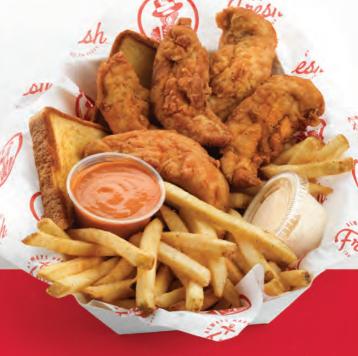

| <b>Chick's Meal</b><br>(3 Tenders)             | <b>\$8.79</b><br>450-1440 (al  |                                     |                                    |
|------------------------------------------------|--------------------------------|-------------------------------------|------------------------------------|
| <b>Classic Meal</b><br>(4 Tenders)             | <b>\$9.99</b><br>510-1530 Cal  |                                     | Checke form                        |
| <b>Slim's Meal</b><br>(5 Tenders)              | <b>\$11.39</b><br>620-1900 Cal | Slim's Meal Fresh                   | HOUSE<br>SAUCES                    |
| Hungry Meal<br>(7 Tenders)                     | <b>\$13.79</b><br>730-2090 Cal |                                     |                                    |
| 6 Wing Meal                                    | <b>\$11.89</b><br>620-1630 (al |                                     | Castonics with<br>SHAKEN<br>SHAKEN |
| B Wing Meal                                    | <b>\$13.89</b><br>730-1780 Cal | 8 Wing Meal                         | ELAVORS                            |
| <b>3 &amp; 3 Meal</b><br>[3 Tenders & 3 Wings] | <b>\$12.69</b><br>680-1940 Cal | R                                   |                                    |
| 5 & 5 Meal<br>(5 Tenders & 5 Wings)            | <b>\$15.19</b><br>900-2590 Cal | 5 Tenders & High<br>5 Wings Meal    |                                    |
| Te                                             | Mac & cheese with chopp        | t & a medium drink.<br>der Mac Bowl |                                    |